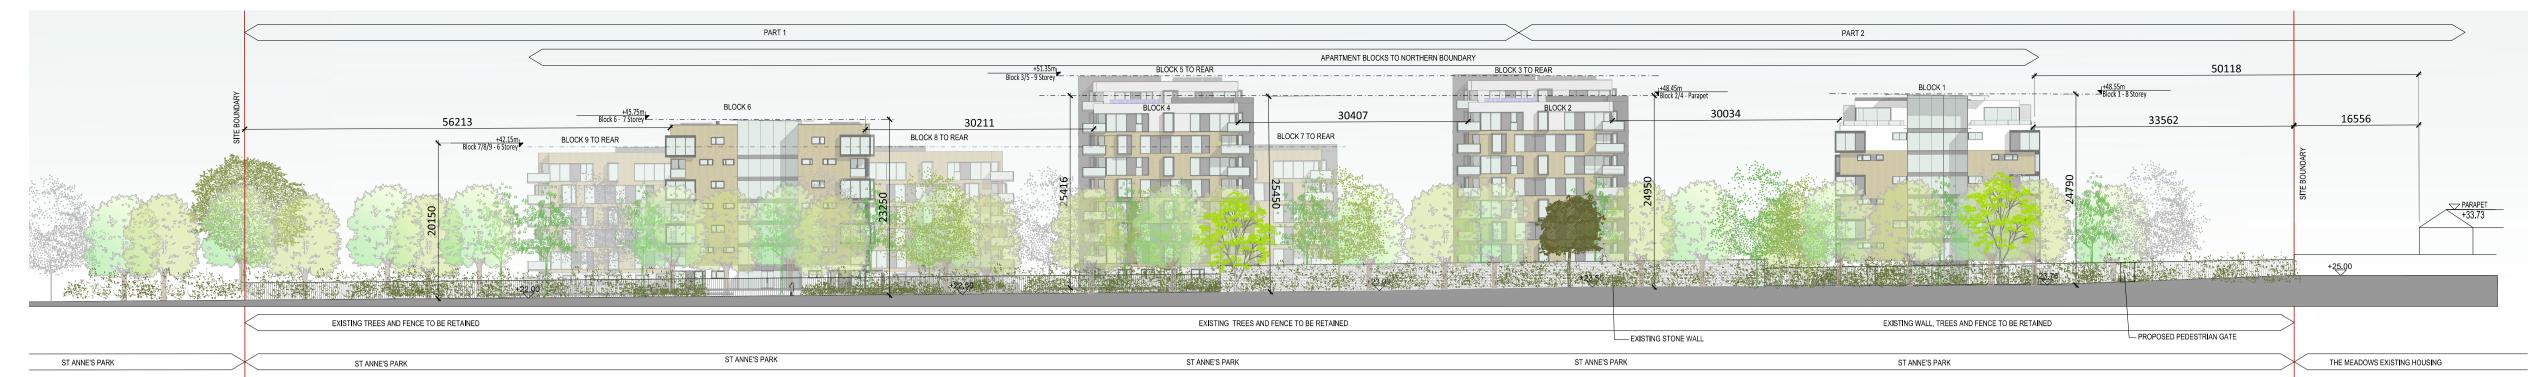

CONTIGUOUS ELEVATION CC 1/500 : NORTHERN BOUNDARY TO SAINT ANNES PARK

Contiguous Elevation 1/500

CONTIGUOUS ELEVATION CC 1/250 : NORTHERN BOUNDARY TO SAINT ANNES PARK

CONTIGUOUS ELEVATION CC 1/250 : NORTHERN BOUNDARY TO SAINT ANNES PARK

SAINT PAUL'S RESIDENTIAL DEVELOPMENT SYBIL HILL ROAD, RAHENY, DUBLIN Location: CREKAV TRADING GP LTD Client:

Drawing Title: CONTIGUOUS ELEVATION CC- NORTHERN BOUNDARY TO SAINT ANNE'S PARK

Drawing No.: 1627-OMP-XX-XX-DR-A-XX-21003