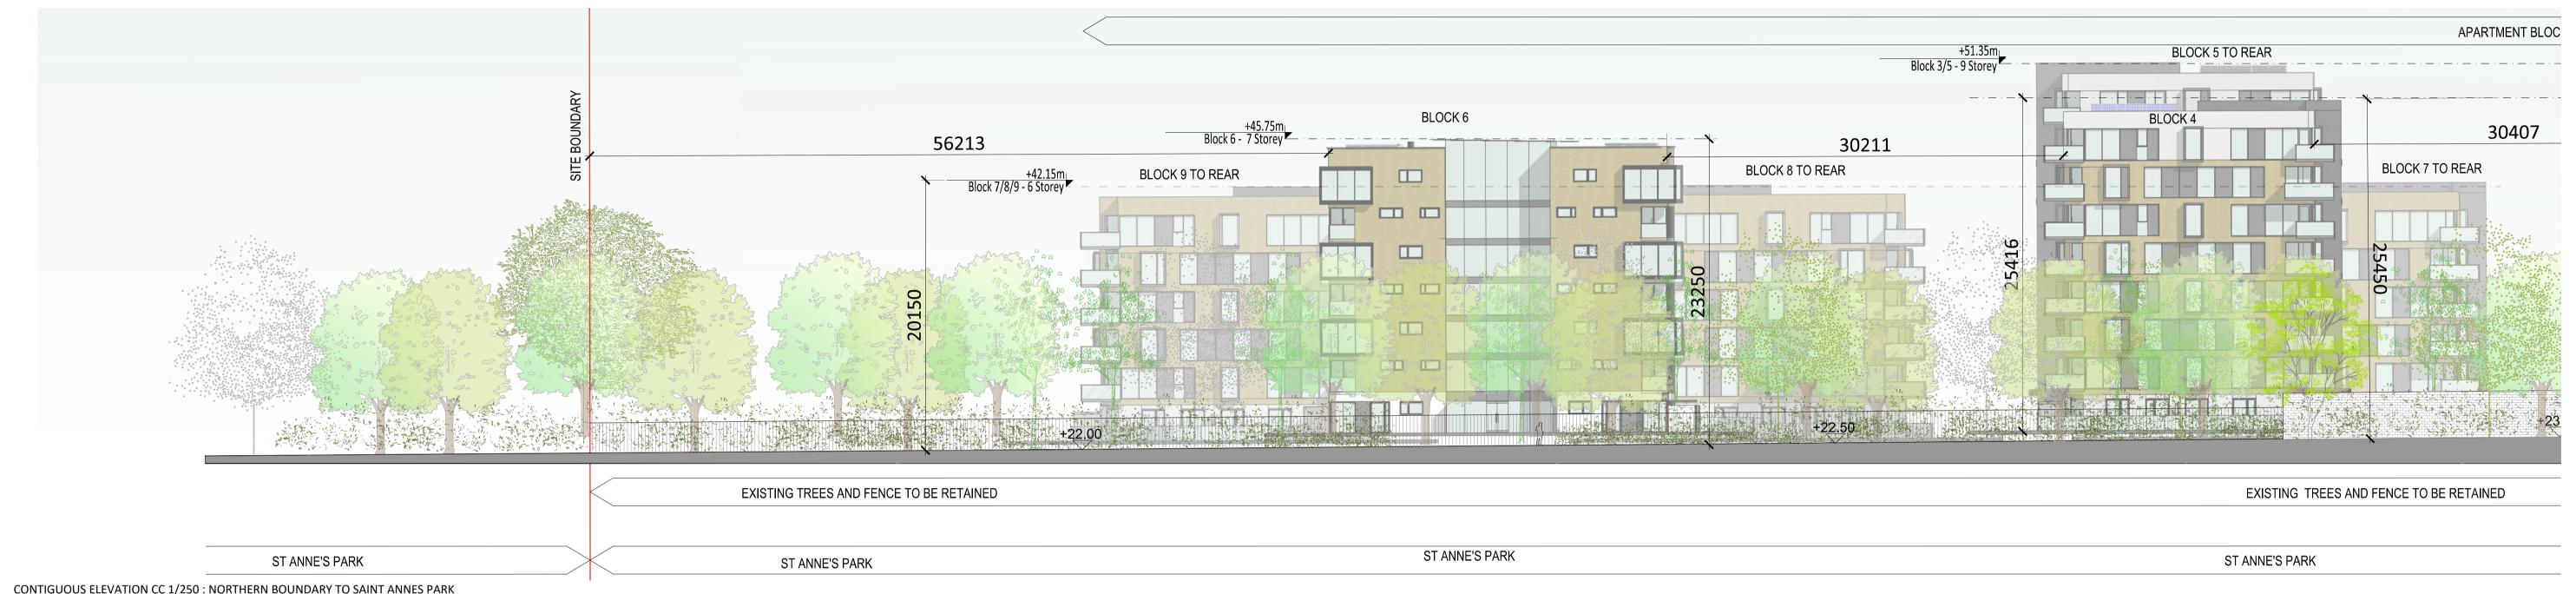

CONTIGUOUS ELEVATION CC 1/500 : NORTHERN BOUNDARY TO SAINT ANNES PARK

Contiguous Elevation 1/500

CONTIGUOUS ELEVATION CC 1/250 : NORTHERN BOUNDARY TO SAINT ANNES PARK

CONTIGUOUS ELEVATION CC 1/250 : NORTHERN BOUNDARY TO SAINT ANNES PARK

SAINT PAUL'S RESIDENTIAL DEVELOPMENT SYBIL HILL ROAD, RAHENY, DUBLIN Location: CREKAV TRADING GP LTD Client:

Drawing Title: CONTIGUOUS ELEVATION CC- NORTHERN BOUNDARY TO SAINT ANNE'S PARK

Drawing No.: 1627-OMP-XX-XX-DR-A-XX-21003