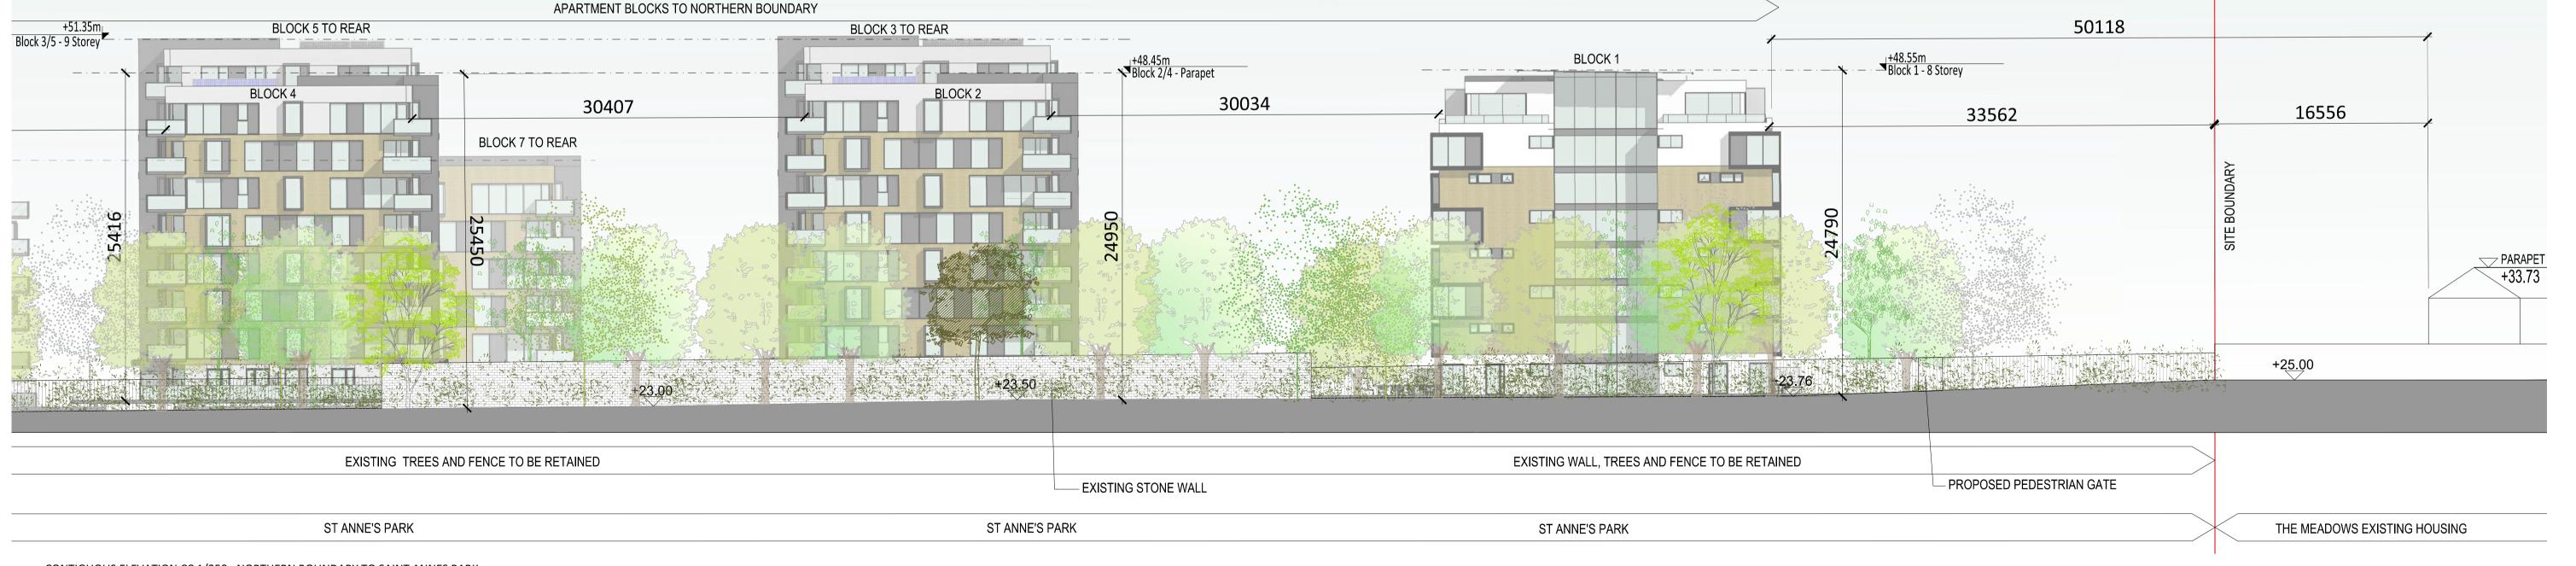

CONTIGUOUS ELEVATION CC 1/500 : NORTHERN BOUNDARY TO SAINT ANNES PARK

Contiguous Elevation 1/500

CONTIGUOUS ELEVATION CC 1/250 : NORTHERN BOUNDARY TO SAINT ANNES PARK

CONTIGUOUS ELEVATION CC 1/250 : NORTHERN BOUNDARY TO SAINT ANNES PARK

SAINT PAUL'S RESIDENTIAL DEVELOPMENT SYBIL HILL ROAD, RAHENY, DUBLIN Location: CREKAV TRADING GP LTD Client:

Drawing Title: CONTIGUOUS ELEVATION CC- NORTHERN BOUNDARY TO SAINT ANNE'S PARK

Drawing No.: 1627-OMP-XX-XX-DR-A-XX-21003